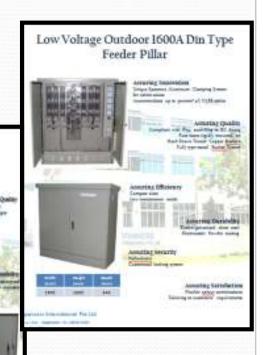

#### DEDAY FURE SWITCH

Design From Smitch in a 2 places belief in manufactions by Symmetra International | Singapore 1 and its constitution of the manufaction of \$0.00 ft. The models a change with a design with a design of protection of \$0.00 security of \$0.00 ft. The whole switch is entitle assigning to \$0.00 ft. The whole switch is entitle assigning that only in the state appropriate to any side. The bearing also furtilized assigning the approximate to any side. The bearing also furtilized assigning the state of the state assignment to any side. The bearing also furtilized assigning the state of the stat

Tuck phase of the Device Fuse Switch is equipped with a device and spring was dut operating reaches to the specialist the face same of such phase individually The b phases of the Device Fuse. Switch are amongs of the profical former, and is origine such that, and others the his operated simply is comple and light-neight operating handline provided for Operating and Chang the has write.